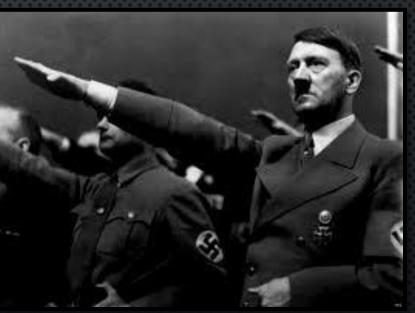

#### HITLER WAS ABLE TO GAIN CONTROL OF GERMANY IN <u>1933</u>

- HITLER WAS A FASCIST DICTATOR
- He formed an alliance with **MUSSOLINI**, in Italy
- HITLER TAUGHT HIS FOLLOWERS TO HATE THE **JEWISH** PEOPLE