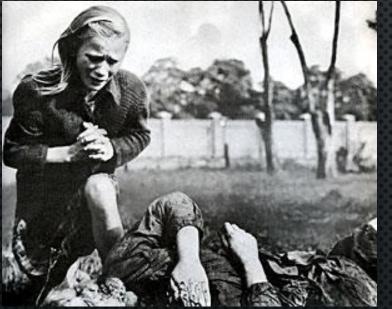

- BY JUNE OF 1940, HITLER HAD SEIZED CONTROL OF FRANCE
- THE GERMANS FORCES HAD PUSHED THE ALLIES TO THE SEA, THEY WERE TRAPPED IN FRANCE ON THE SHORES OF DUNKIRK.
- THEY WERE SURROUNDED AND THE ENEMY WAS MOVING IN
- THERE WERE 338,000 ALLIED SOLDIERS TRAPPED ON THE BEACHES OF FRANCE

#### THEY ALSO DROPPED BOMBS ON THE TROOPS WAITING FOR HELP