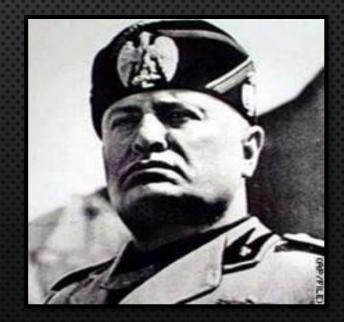

#### HITLER WAS ABLE TO GAIN CONTROL OF GERMANY IN <u>1933</u>

- HITLER WAS A FASCIST DICTATOR
- He formed an alliance with **MUSSOLINI**, in Italy
- HITLER TAUGHT HIS FOLLOWERS TO HATE THE **JEWISH** PEOPLE