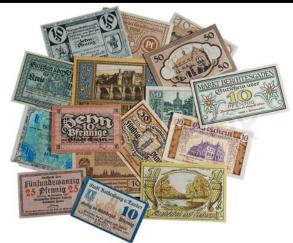

- TO COPE WITH THE FINES,
   GERMANY STARTED PRINTING MORE MONEY.
- BUT THEY PRINTED TOO MUCH
   AND IT LOST ITS <u>VALUE</u>
- BY 1923 GERMAN MONEY WAS PRACTICALLY **WORTHLESS.** IT WAS SO WORTHLESS IT WAS EVEN BURNED AS FUEL.