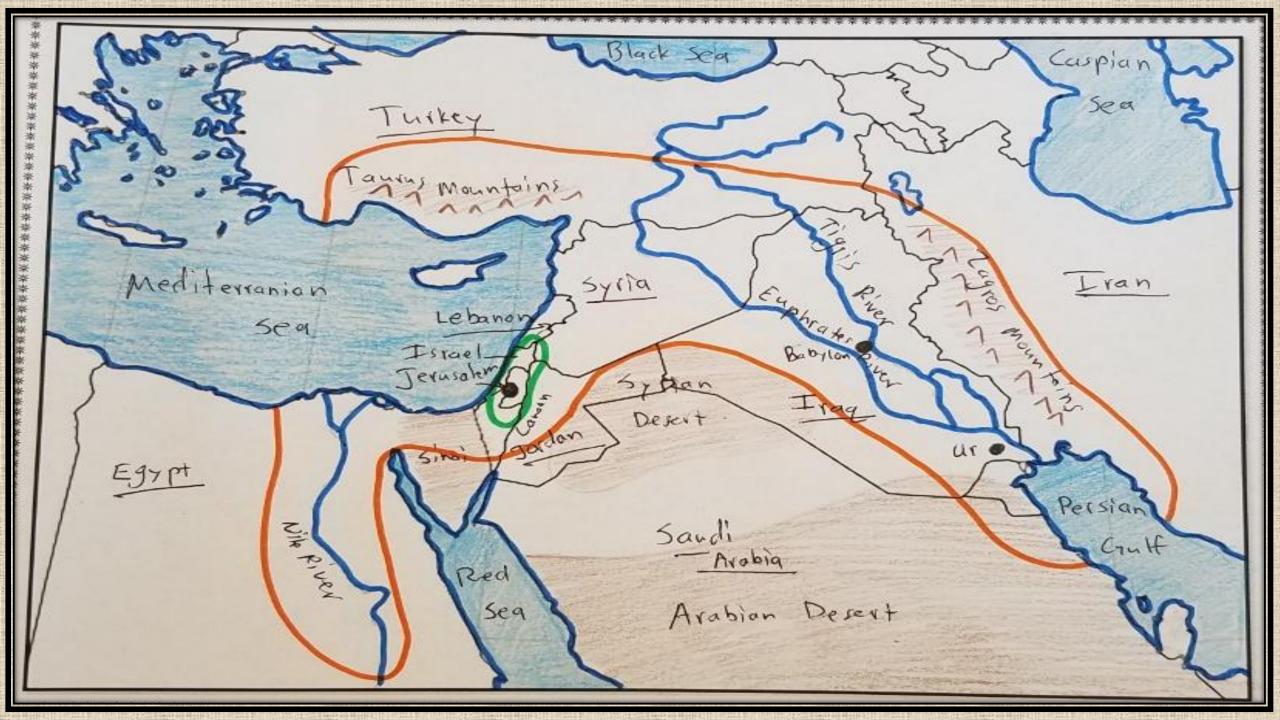

## Bodies of water Color these blue

- Black Sea
- Caspian Sea
- Mediterranean Sea
- Persian Gulf
- Red Sea
- Tigris River
- Euphrates River
- Nile River

# Mountains and deserts Color these brown and tan

- Taurus Mountains
- Zagros Mountains
- Syrian Desert
- Arabian Desert
- Sinai

## Ancient Empires Outline these in the following colors

- Kingdom of Israel: GREEN
- Assyrian Empire: ORANGE

# Cities

Place a dot and label

- Ur
- Jerusalem
- Babylon
- Canaan

# Modern Countries

Write the name of the modern countries in the area

- Egypt
- Iraq
- Iran
- Saudi Arabia
- Syria
- Lebanon
- Israel
- Jordan
- Turkey