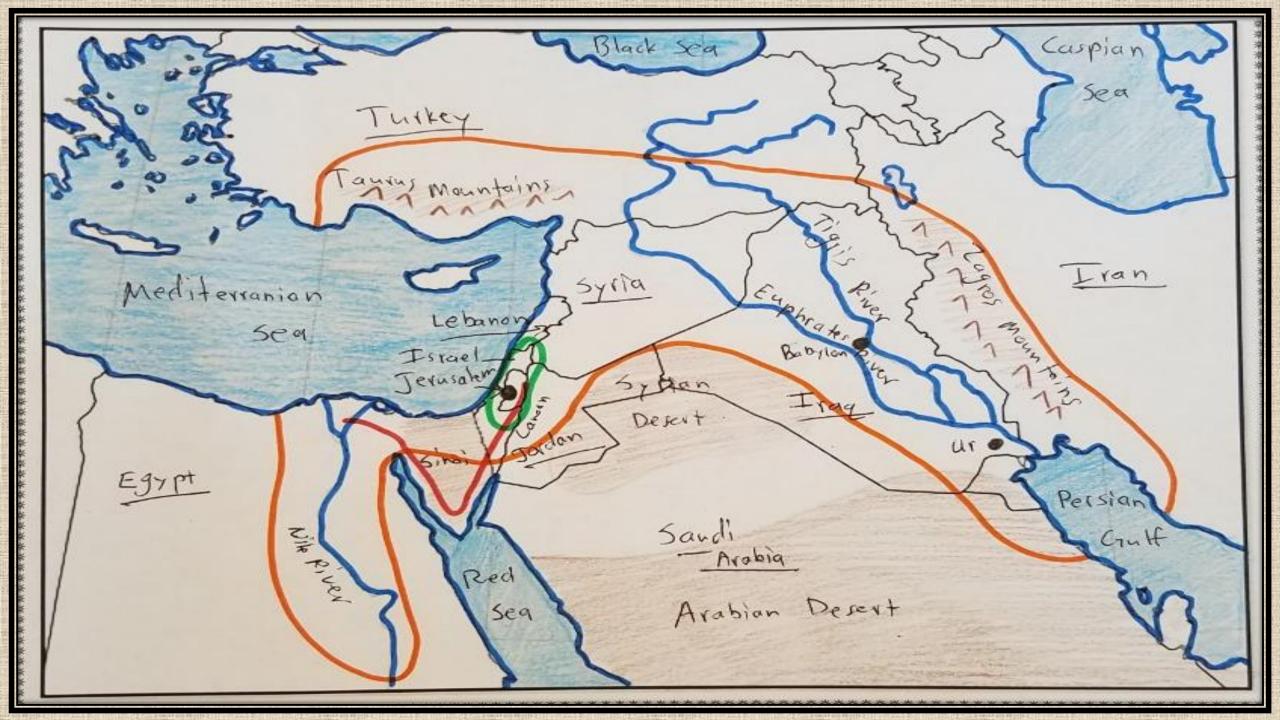

## Bodies of water Color these blue

- Black Sea
- Caspian Sea
- Mediterranean Sea
- Persian Gulf
- Red Sea
- Tigris River
- Euphrates River
- Nile River

# Mountains and deserts Color these brown and tan

- Taurus Mountains
- Zagros Mountains
- Syrian Desert
- Arabian Desert
- Sinai

## Ancient Empires Outline these in the following colors

- Kingdom of Israel: GREEN
- Assyrian Empire: ORANGE

# Cities

Place a dot and label

- Ur
- Jerusalem
- Babylon
- Canaan

# Modern Countries

Write the name of the modern countries in the area

- Egypt
- Iraq
- Iran
- Saudi Arabia
- Syria
- Lebanon
- Israel
- Jordan
- Turkey

#### Label the TRADITIONAL ROUTE of the Exodus

• Draw a RED line to indicate the TRADITIONAL ROUTE of the Exodus.