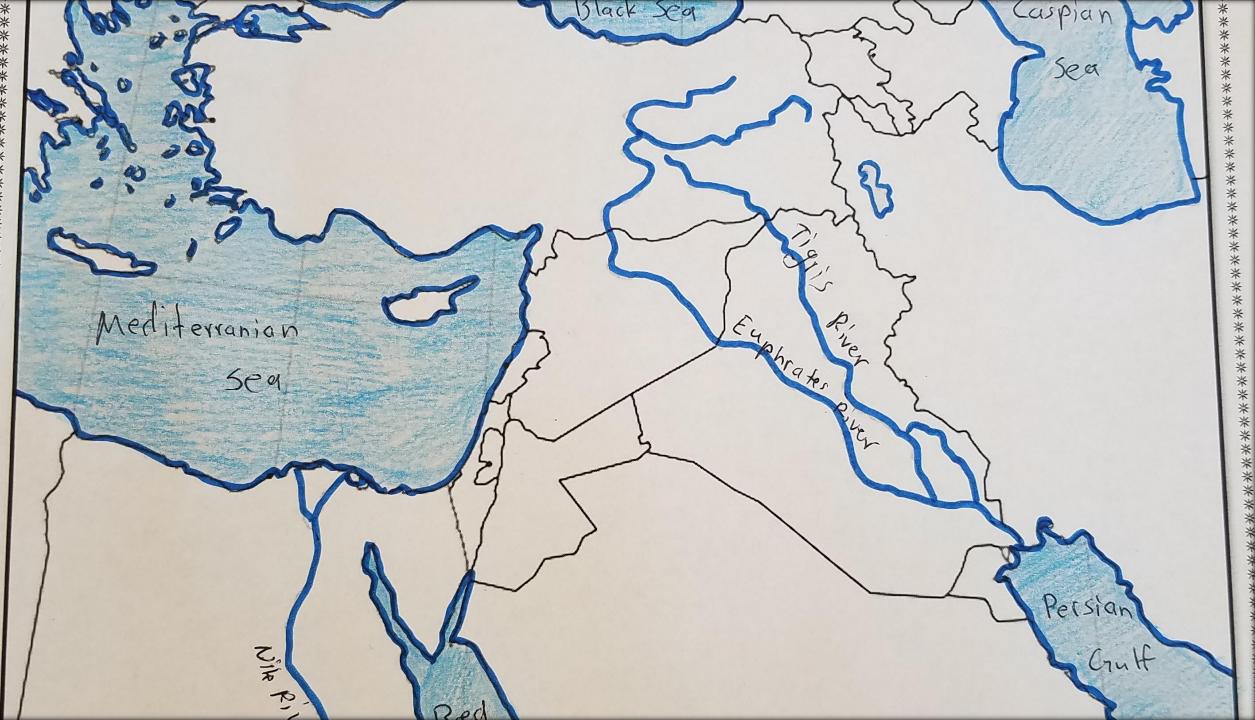

## Bodies of water Color these blue

- Black Sea
- Caspian Sea
- Mediterranean Sea
- Persian Gulf
- Red Sea
- Tigris River
- Euphrates River
- Nile River