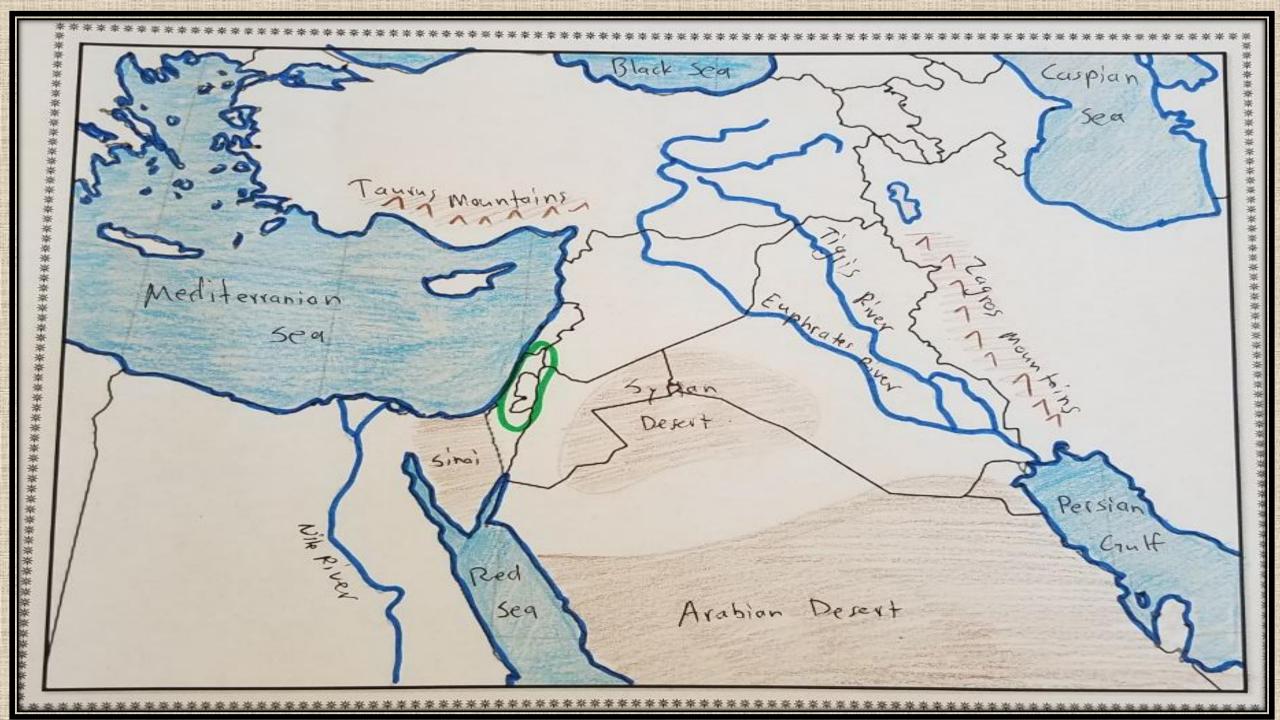

# Mountains and deserts Color these brown and tan

- Taurus Mountains
- Zagros Mountains
- Syrian Desert
- Arabian Desert
- Sinai

## Ancient Empires Outline these in the following colors

- Kingdom of Israel: GREEN
- Assyrian Empire: ORANGE