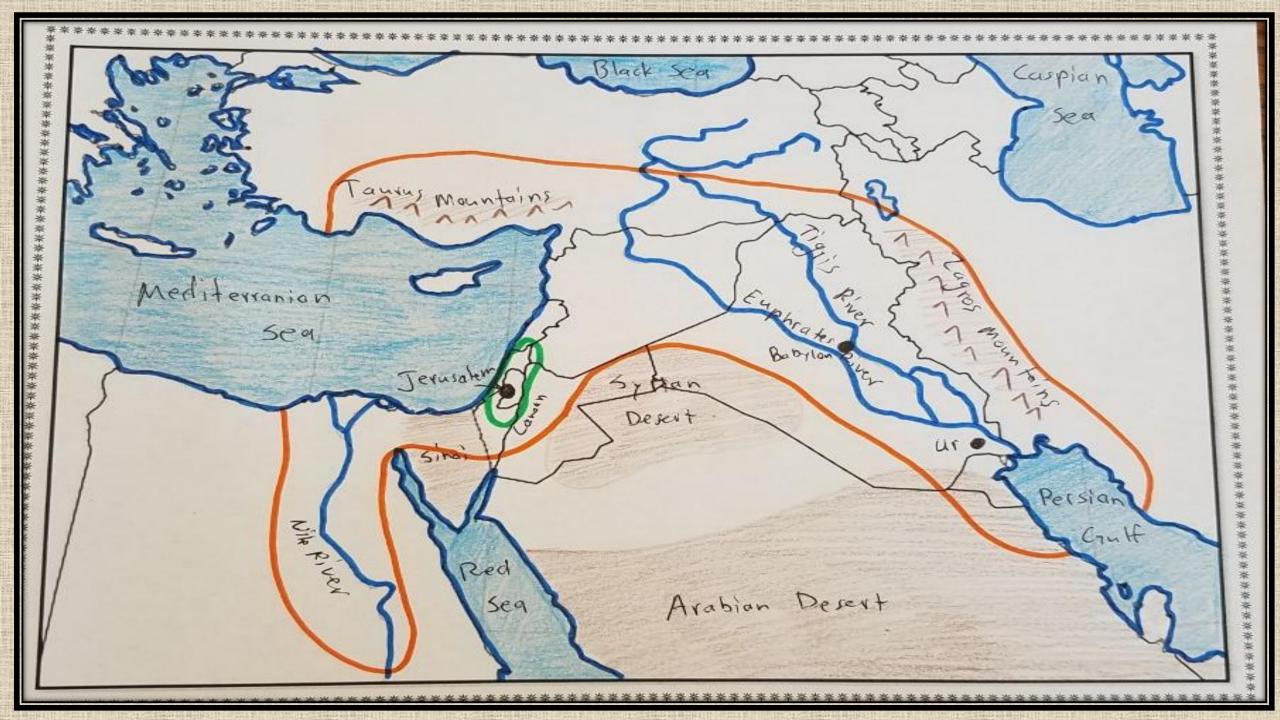

## Bodies of water Color these blue

- Black Sea
- Caspian Sea
- Mediterranean Sea
- Persian Gulf
- Red Sea
- Tigris River
- Euphrates River
- Nile River

# Mountains and deserts Color these brown and tan

- Taurus Mountains
- Zagros Mountains
- Syrian Desert
- Arabian Desert
- Sinai

## Ancient Empires Outline these in the following colors

- Kingdom of Israel: GREEN
- Assyrian Empire: ORANGE

# Cities

Place a dot and label

- Ur
- Jerusalem
- Babylon
- Canaan