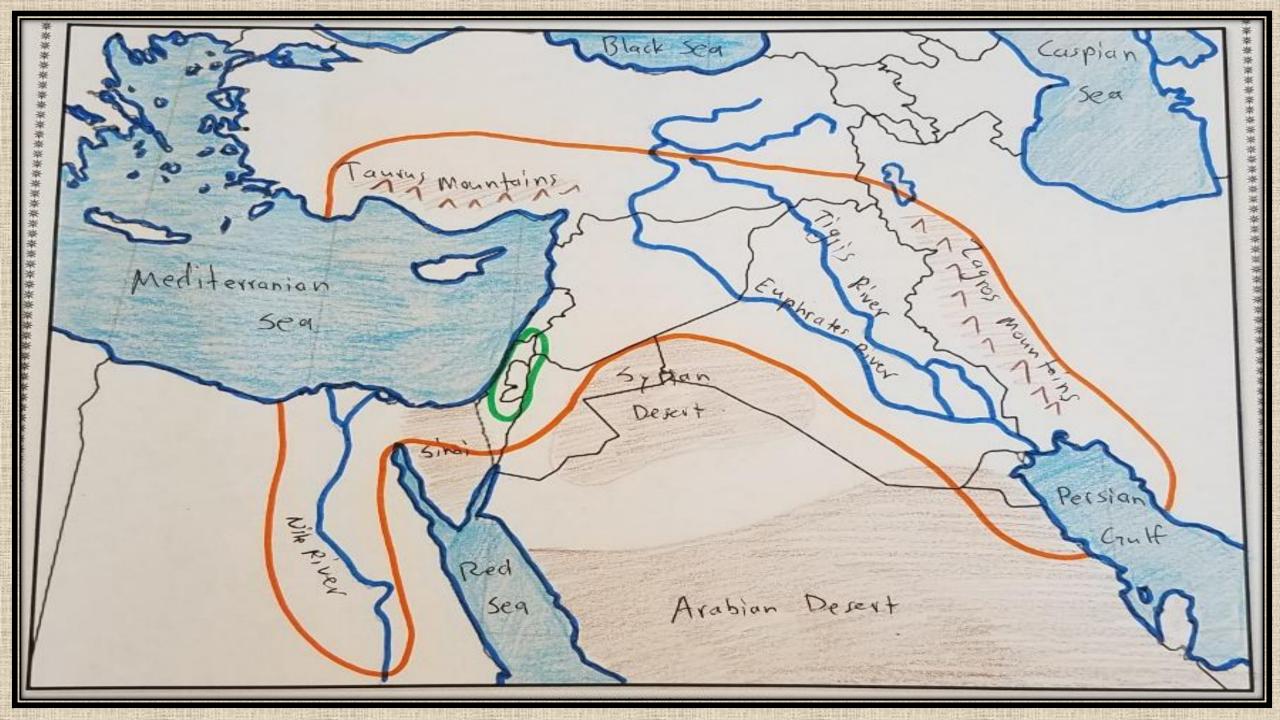

## Bodies of water Color these blue

- Black Sea
- Caspian Sea
- Mediterranean Sea
- Persian Gulf
- Red Sea
- Tigris River
- Euphrates River
- Nile River

# Mountains and deserts Color these brown and tan

- Taurus Mountains
- Zagros Mountains
- Syrian Desert
- Arabian Desert
- Sinai

## Ancient Empires Outline these in the following colors

- Kingdom of Israel: GREEN
- Assyrian Empire: ORANGE